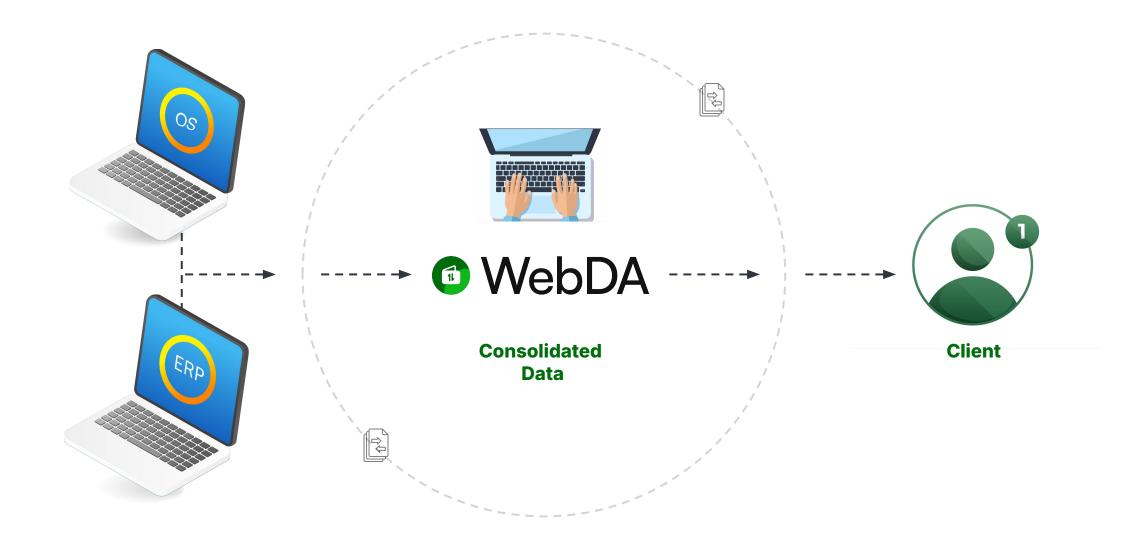

## How does It Work?

**Integrated with financial ERPs**, the tool provides an organized view of financial inflows and outflows by period, call (PDA), or other filters, making it easy for you and your clients to quickly locate information.

Additionally, WebDA enables control over calls information, with data reading via integration from your operating systems. **With ConnectSea's CheckList solution, this integration is native**!